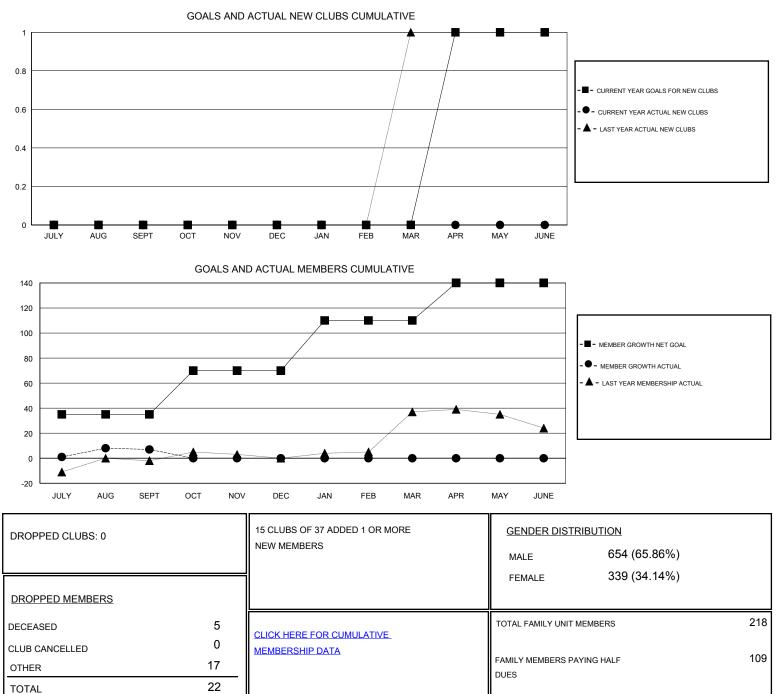

## District 11 B2

Results as of: 9/30/2019

| GMT:                  | LOCATION MICHIGAN |           |               |                       |                           |                         | GMT CA                                             |
|-----------------------|-------------------|-----------|---------------|-----------------------|---------------------------|-------------------------|----------------------------------------------------|
| Clubs                 |                   |           |               | Members               |                           |                         |                                                    |
| RESULTS FOR 2019-2020 |                   |           |               | RESULTS FOR 2019-2020 |                           |                         |                                                    |
| QUARTER               | NEW CLUB GOAL     | NEW CLUBS | DROPPED CLUBS | QUARTER               | MEMBER GROWTH NET<br>GOAL | MEMBER GROWTH<br>ACTUAL | DROPPED<br>MEMBERS ACTUAL<br>(including transfers) |
| JULY/AUG/SEPT         | 0                 | 0         | 0             | JULY/AUG/SEPT         | 35                        | 32                      | 22                                                 |
| OCT/NOV/DEC           | 0                 | 0         | 0             | OCT/NOV/DEC           | 35                        | 0                       | 0                                                  |
| JAN/FEB/MAR           | 0                 | 0         | 0             | JAN/FEB/MAR           | 40                        | 0                       | 0                                                  |
| APR/MAY/JUNE          | 1                 | 0         | 0             | APR/MAY/JUNE          | 30                        | 0                       | 0                                                  |